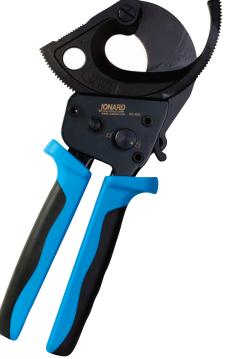

## **RC-600 - Ratcheting Cable Cutter - Data Sheet**

Cuts up to 600 mcm stranded copper cable, 750 mcm stranded aluminum cable. Maximum capacity is 1 3/4" (45mm) diameter.

## **FEATURES:**

You Tube

f

P

- Cleanly cut copper or aluminum & multi-conductor cable up to 600 mcm (750 mcm for aluminum)
- Unique design to hold and cut cable quickly, easily with minimum effort
- Spring design to hold cutter in the open position when needed
- Quick release for easy opening
- Large ergonomic handle design

(Not designed for cutting ACSR or steel).

| Specifications            |                                  |
|---------------------------|----------------------------------|
| Cut Type                  | Ratcheting                       |
| <b>Conductor Material</b> | Aluminum, Copper                 |
| Cable Diameter            | 600 MCM Copper, 750 MCM Aluminum |
| Max Capacity              | 1-3/4" (45mm)                    |
| Color                     | Black & Blue Handle              |
| Length                    | 12" (305mm)                      |
| Weight                    | 2.452 lbs                        |
| UPC No                    | 811490015067                     |