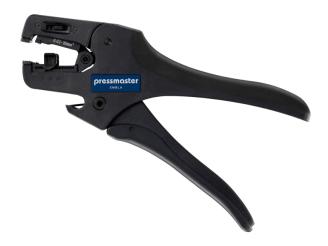

## **EMBLA SBC**

Embla SBC is a self adjusting stripping and cutting tool, 0.02-10 mm<sup>2</sup>/AWG 34-8, Straight blade.

- Tool-less interchangeable stripping cassettes allow a wide and diverse stripping capacity
- · Widest stripping capacity of any tool of its type
- Durable, integrated wire cutting capability
- Cutting capacity: Flexible wires, 10 mm²/8 AWG.
  Rigid wires, 1.5 mm²/16 AWG
- Fine adjustability for thin or thick insulation, without damage to wire conductors
- At the end of the stripping function, the stripping blades open and remain open to facilitate easy and snag free wire removal from the tool
- Ergonomic: strong, durable, and comfortable ergonomic design
- Replacement stripping cassettes and cutting blades available
- Reliable: Frame and mechanism life span exceeds 150,000 cycles(tested with 1.5 mm²/AWG 16 PVC cable).

TECHNICAL DATA Length: 191 mm/7.52" Width: 20 mm/0.79" Height: 90 mm/3.54" Weight: 136 gr/0.3 lb

Wire size: 0.02-10 mm<sup>2</sup> / AWG 34-8 Stripping dimensions mm/mm<sup>2</sup>:

3-18 mm/adjustable

Stripping dimensions inch/AWG:

0.12-0.71"/adjustable

Cable: PVC

**Description:** Self-adjusting cutting and stripping tool for electrical installation and equipment wires in

PVC insulation.

**Life span, cycles:** 150,000 (tested with 1.5 mm²/AWG 16 PVC cable)