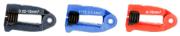

val from the tool
- Ergonomic: strong, durable, and comfortable ergonomic design
- Replacement stripping cassettes and cutting blades available
- Reliable: Frame and mechanism life span exceeds 150,000 cycles(tested with 1.5 mm²/AWG 16 PVC cable).

TECHNICAL DATA Length: 191 mm/7.52" Width: 20 mm/0.79" Height: 90 mm/3.54" Weight: 136 gr/0.3 lb

Wire size: 0.02-10 mm<sup>2</sup> / AWG 34-8 Stripping dimensions mm/mm<sup>2</sup>:

3-18 mm/adjustable

Stripping dimensions inch/AWG:

0.12-0.71"/adjustable

Cable: PVC

**Description:** Self-adjusting cutting and stripping tool for electrical installation and equipment wires in

PVC insulation.

**Life span, cycles:** 150,000 (tested with 1.5 mm²/AWG 16 PVC cable)



All three cassettes (grey, red and blue) are available as separate items.