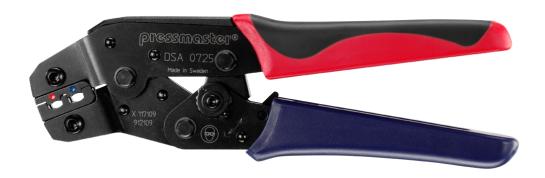

## **DSA 0725**

DSA-0725 is a crimping tool for insulated connectors, 0.75 - 2.5 mm<sup>2</sup>/AWG 22 - 14 (red, blue), Oval-Crimp.

- High strength, through hardened alloy steel construction
- Versatile and easy to customize for right hand or left hand users
- Full cycle crimp mechanism to ensure consistent, reliable crimp
- Ratchet release mechanism to clear miscrimps and obstructions
- Precision eccentric adjustment for consistent performance and ability to calibrate
- Each tool has a unique serial number for traceability