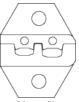

Die profile

Crimp profile

TECHNICAL DATA Length: 198 mm/7.8" Width: 18 mm/0.71" Height: 59 mm/2.32" Weight: 354 gr/0.78 lb

Wire size: 0.75-2.5 mm<sup>2</sup> / AWG 22-

AWG 14

Crimp dimensions mm/mm $^2$ : 0.75 - 1.5 mm $^2$  (red)/1.5 - 2.5 mm $^2$ 