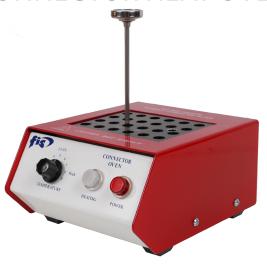

The FIS Connector Heat Oven offers a variety of features at a super low price. The oven block can hold up to 24 connectors in a variety of styles including ST, FC, SC, D4 and SMA and allows the proper cure of several types of epoxy. The front panel now features temperature control, heat "on" light indicator and new power "on" light indicator. The block is designed to provide even heat distribution, minimizing connector heat loss. A heat curing stand is available providing easy placement of cords during the curing process. The FIS Heat Oven is portable, requiring only a standard plug outlet with either the 110 or 220 volt versions. This unit is also an excellent addition to your fiber optic connectorization kit. Call your FIS Sales Representative today.

**Block Holes** 

ThermometerHeat StandConnectors
1 hole available
1 hole available
Accommodates 24 ST, FC, D4, SC or SMA Style Connectors